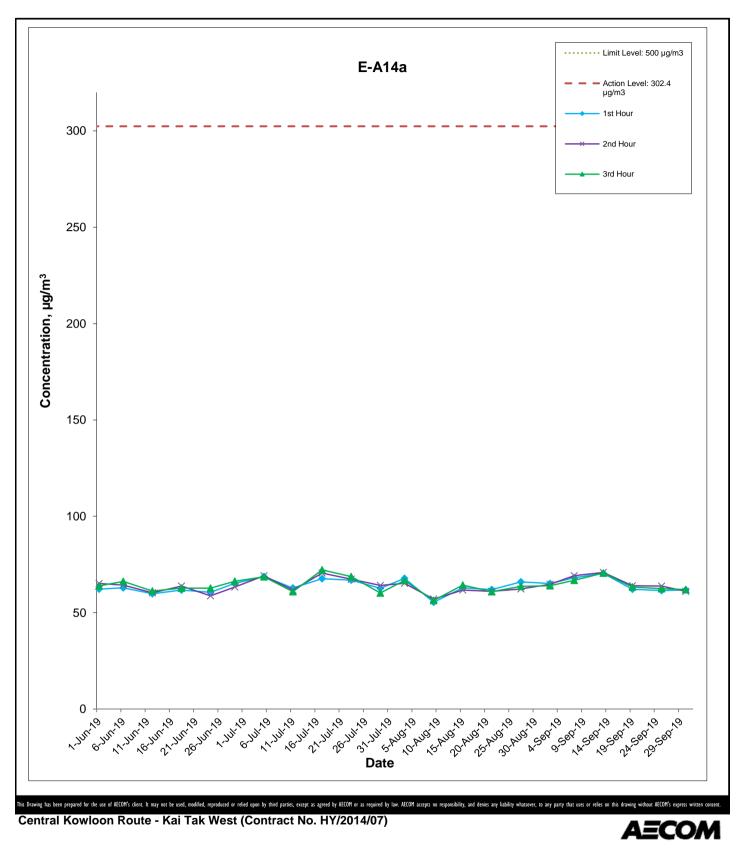

## Appendix G Air Quality Monitoring Results

1-hour TSP Monitoring Results at Station E-A14a (Block B, Merit Industrial Centre)

|           | Start   |           | 1st Hour | 2nd Hour | 3rd Hour |
|-----------|---------|-----------|----------|----------|----------|
|           | Time    | Weather   | Conc.    | Conc.    | Conc.    |
| Date      | (hh:mm) | Condition | (µg/m³)  | (µg/m³)  | (µg/m³)  |
| 2-Sep-19  | 14:20   | Cloudy    | 65.1     | 64.7     | 64.0     |
| 7-Sep-19  | 11:25   | Sunny     | 68.1     | 69.2     | 66.8     |
| 13-Sep-19 | 14:10   | Sunny     | 70.4     | 70.9     | 70.5     |
| 19-Sep-19 | 14:00   | Sunny     | 62.1     | 64.0     | 63.3     |
| 25-Sep-19 | 13:20   | Sunny     | 61.5     | 63.8     | 62.5     |
| 30-Sep-19 | 14:15   | Sunny     | 61.8     | 61.1     | 62.0     |
|           |         |           |          | Average  | 65.1     |
|           |         |           |          | Min      | 61.1     |
|           |         |           |          | Max      | 70.9     |

Graphical Presentation of Impact 24-hour TSP Monitoring Results

Date: October 2019

Graphical Presentation of Impact 1-hour TSP Monitoring Results

Date: October 2019

Appendix G

Data of Wind Direction Extracted from Kai Tak Wind Station of the Hong Kong Observatory