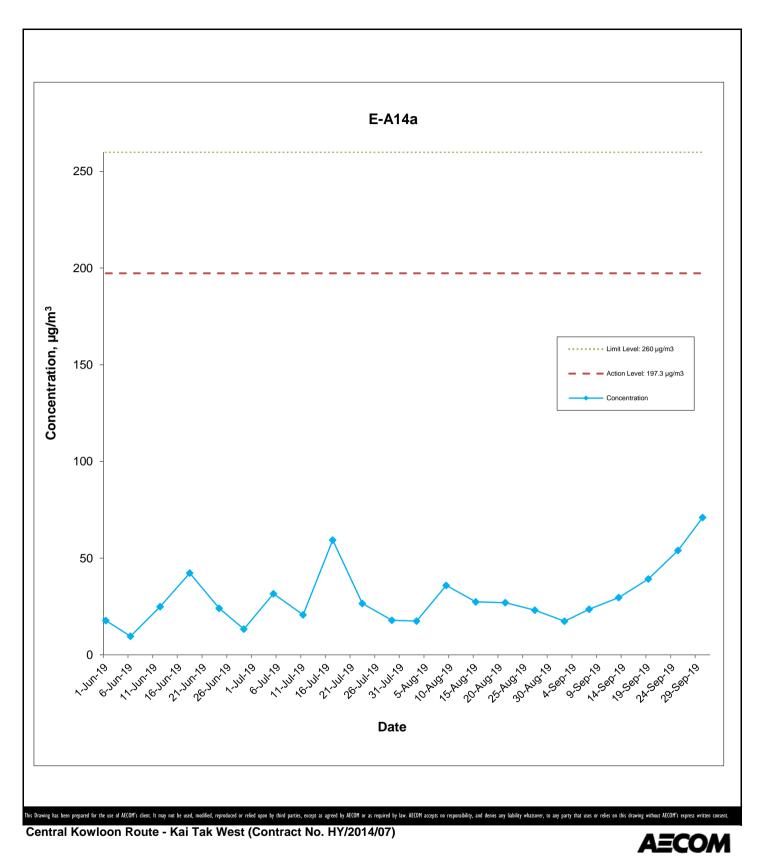

## Appendix G Air Quality Monitoring Results

24-hour TSP Monitoring Results at Station E-A14a (Block B, Merit Industrial Centre)

|           | Weather   | Air        | Atmospheric    | Flow R  | ate (m <sup>3</sup> /min.) | Av. flow              | Total vol. | Filter W | /eight (g) | Particulate | Elaps   | e Time  | Sampling   | Conc.   |
|-----------|-----------|------------|----------------|---------|----------------------------|-----------------------|------------|----------|------------|-------------|---------|---------|------------|---------|
| Date      | Condition | Temp. (°C) | Pressure (hPa) | Initial | Final                      | (m <sup>3</sup> /min) | (m³)       | Initial  | Final      | weight(g)   | Initial | Final   | Time(hrs.) | (µg/m³) |
| 2-Sep-19  | Rainy     | 26.9       | 1007.0         | 1.33    | 1.33                       | 1.33                  | 1916.6     | 2.7244   | 2.7577     | 0.0333      | 8538.32 | 8562.32 | 24.00      | 17.4    |
| 7-Sep-19  | Cloudy    | 29.8       | 1003.6         | 1.33    | 1.33                       | 1.33                  | 1916.6     | 2.7110   | 2.7562     | 0.0452      | 8562.32 | 8586.32 | 24.00      | 23.6    |
| 13-Sep-19 | Sunny     | 30.1       | 1008.4         | 1.33    | 1.33                       | 1.33                  | 1916.6     | 2.6703   | 2.7271     | 0.0568      | 8586.32 | 8610.32 | 24.00      | 29.6    |
| 19-Sep-19 | Sunny     | 28.0       | 1011.3         | 1.33    | 1.33                       | 1.33                  | 1916.6     | 2.6620   | 2.7371     | 0.0751      | 8610.32 | 8634.32 | 24.00      | 39.2    |
| 25-Sep-19 | Sunny     | 27.3       | 1017.3         | 1.33    | 1.33                       | 1.33                  | 1916.6     | 2.6901   | 2.7935     | 0.1034      | 8634.32 | 8658.32 | 24.00      | 53.9    |
| 30-Sep-19 | Cloudy    | 30.1       | 1008.8         | 1.33    | 1.33                       | 1.33                  | 1916.6     | 2.6769   | 2.8130     | 0.1361      | 8658.32 | 8682.32 | 24.00      | 71.0    |
|           | -         |            |                |         |                            |                       |            |          |            |             |         |         | Average    | 39.1    |
|           |           |            |                |         |                            |                       |            |          |            |             |         |         | Minimum    | 17.4    |

Maximum 71.0

Graphical Presentation of Impact 24-hour TSP Monitoring Results

Date: October 2019

Graphical Presentation of Impact 1-hour TSP Monitoring Results

Date: October 2019

Appendix G

Data of Wind Direction Extracted from Kai Tak Wind Station of the Hong Kong Observatory